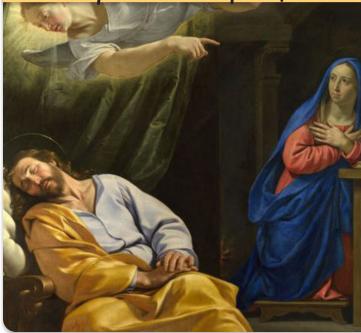

## Weekly Stewardship Reflection and PRAYER OF THE FAITHFUL:

"When Joseph awoke, he did as the angel of the Lord had commanded him and took his wife into his home." MATTHEW 1:24 Putting our complete trust in the Lord without expecting anything in return. Striving to put God first in all things and follow Him wherever He may lead us. As we prepare for the birth of our Lord, pray for the strength and courage to be a model of discipleship, just as Joseph was.

#### "Cuando José despertó, hizo lo que el ángel del Señor le había mandado y llevó a su esposa a su casa." MATEO 1:24

Poner completamente nuestra confianza en el Señor sin esperar nada a cambio. Esforzanos por poner a Dios primero en todas las cosas y seguirlo a donde sea que nos guíe. Mientras nos vamos preparando para el nacimiento de nuestro Señor, rece por fuerza y coraje para ser un discípulo modelo, tal como lo fue José.